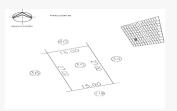

## Measures

**Total area:** 405.00 M<sup>2</sup> **Lot depth:** 27.00 M

Lot width: 15.00 M